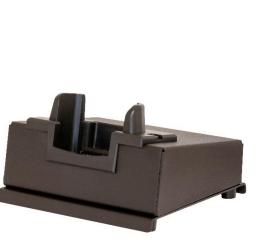

## Single slot desktop charging and Ethernet cradle for Zebra MC3300

Provides wired Ethernet connection for safe, secure, and reliable transfer of data while charging.

### Reliable and simple to use

- Designed specifically for rugged enterprise use
- Precision alignment of the MC33 to the dock
- Pogo pin connections for reliability
- Impact resistant ABS plastic cup
- Sturdy rugged metal chassis.
- One handed insertion and removal

#### 10/100Mbps Ethernet

- RJ-45 port with speed and connect LED's
- Proven Portsmith Ethernet technology
- No drivers required to load. MC33 automatically connects and starts the network connection.