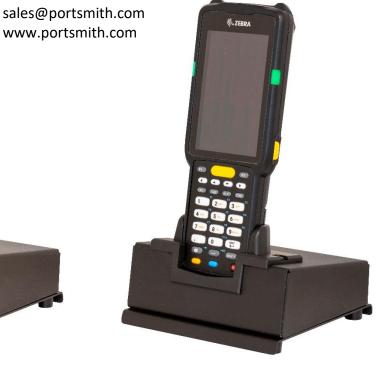

## Single slot desktop charging and Ethernet cradle for Zebra MC3300

Provides wired Ethernet connection for safe, secure, and reliable transfer of data while charging.

### Reliable and simple to use

- Designed specifically for rugged enterprise use
- Precision alignment of the MC33 to the dock
- Pogo pin connections for reliability
- Impact resistant ABS plastic cup
- Sturdy rugged metal chassis.
- One handed insertion and removal

#### 10/100Mbps Ethernet

- RJ-45 port with speed and connect LED's
- Proven Portsmith Ethernet technology
- No drivers required to load. MC33 automatically connects and starts the network connection.