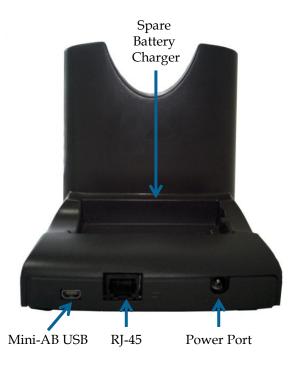

## **Ethernet Port**

10/100 Mbps RJ-45 Ethernet

#### **USB** Port

Mini-AB OTG Port (5 Pin)

#### Power

• 12V, 4.16A (Part# 190362-002LC)